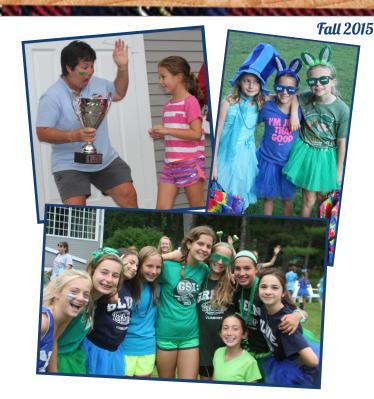

Session 2 Fall 2015

The Blue and Green Teams both did an amazing job putting their all into the Blue-Green Competitions during the summer of 2015. Blue and Green has been a Lochearn tradition since 1916. When looking back on the last 99 years, both teams have won almost exactly the same number of times.

The magic of Lochearn keeps the Blue-Green competitions exciting, but friendly, summer after summer. This year we celebrated the new "Marble Pull" Cup. First-year campers pull a blue or green marble from this cup, which then determines their color for the rest of their years at Lochearn, and beyond.

No matter what happens in the competition, our campers always reunite as kind and caring Lassies!