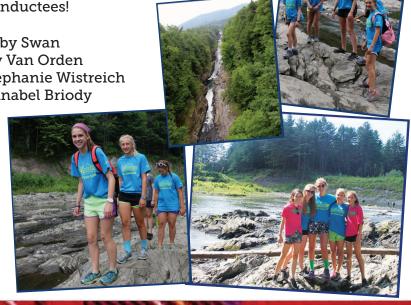

## 2015 Five-Year Club Inductees

To celebrate our campers who have been coming to Lochearn for five years or more, the Five-Year Club took a trip to Quechee Gorge! The day was spent hiking and playing in the Gorge's refreshing waters. Congratulations to our 2015 Five-Year Club inductees!